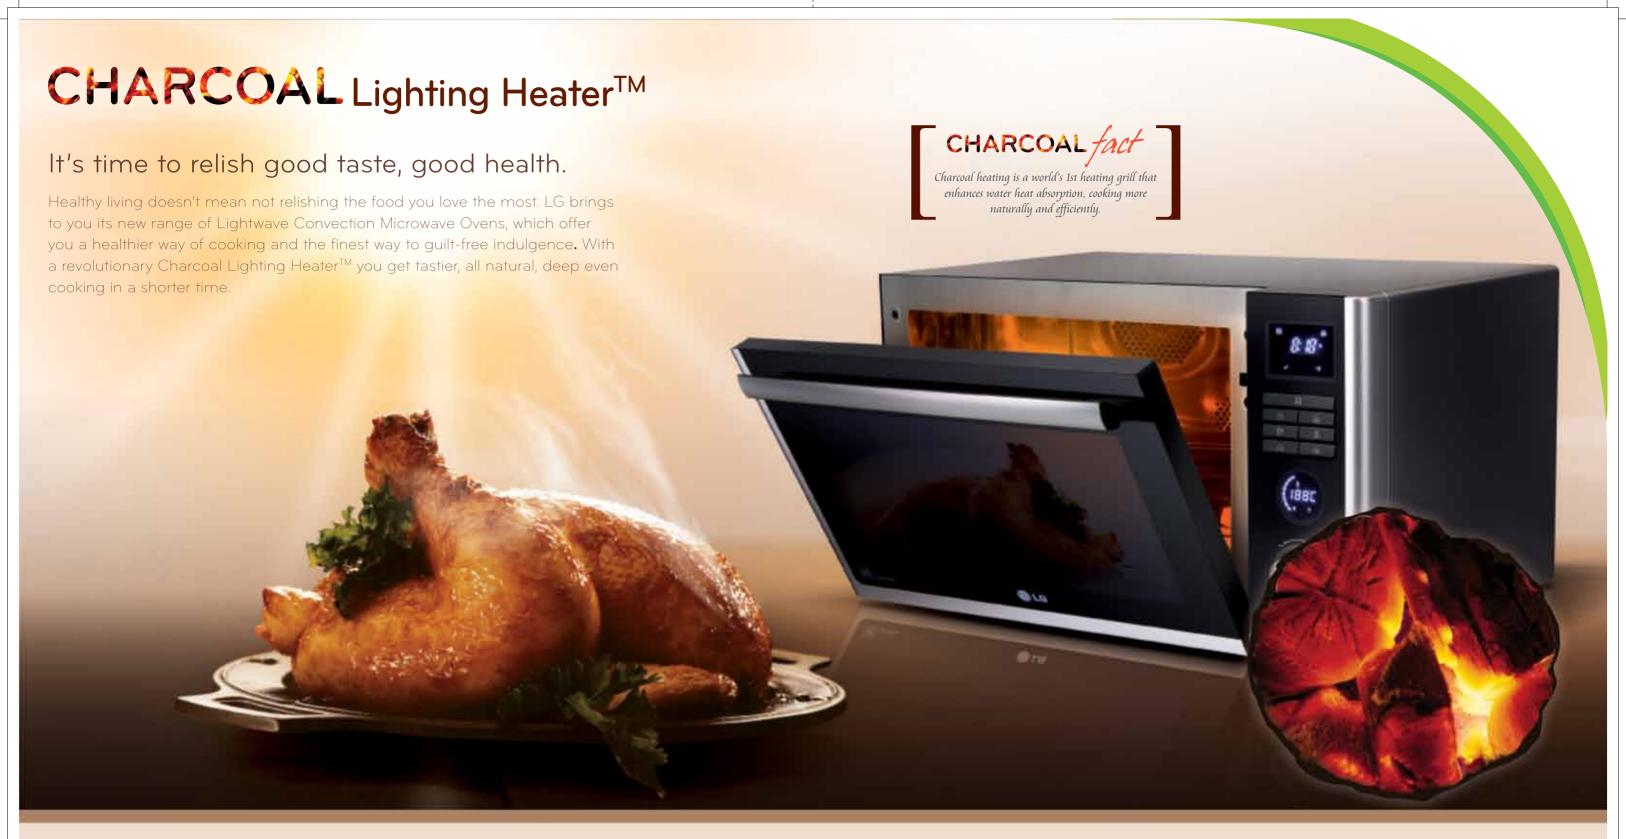

Lighting Heater™

# Delightfully healthy, magnificently gourmet.

Enjoy the taste of tandoor cooked delicacies from the comfort of your kitchen. Cook grilled food but don't compromise on health. These ovens with Charcoal Lighting Heater<sup>TM</sup> preserve nutrition, and since the food is not exposed to fire and no smoke is emitted in cooking, it remains delicious and healthy. Perhaps the perfect companion for your barbecue parties.

# Now with LG's Charcoal Lighting Heater™ you can enjoy food the healthy way.

## Choice of a healthy lifestyle: Charcoal Lighting Heater<sup>TM</sup>

According to an Internal Study conducted on three dishes (Stuffed Tomatoes, Stuffed Okra and Stuffed Eggplant), it was found that food cooked in LG's Charcoal Lighting Heater™ is healthier as compared to the food cooked by the Traditional Method. Also, cooking in LG's Charcoal Lighting Heater™ leads to better extraction of Lycopene and better retention of Vitamin C & Food Weight.